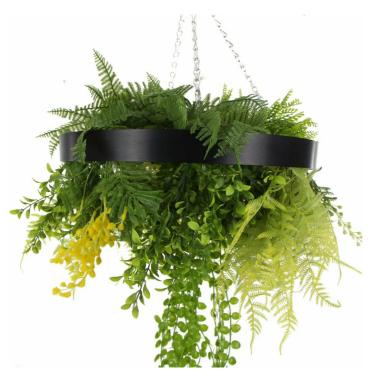

## Black Framed Roof Hanging Disc With Draping Faux Plants 15.5"

Elevate your décor with our stunning Hanging Artificial Green Wall Disc, framed in elegant black. This versatile piece allows you to introduce a touch of nature's beauty to your interior spaces, all without the maintenance required by real plants. Each disc is accompanied by a chain and hook for straightforward installation, and its handmade quality means your piece will have individual character, complete with natural variances and charming slight imperfections.

## **Product Specifications:**

- Effortlessly chic: Comes with a hook, ready to hang and adorn your indoor spaces
- Exclusively for interiors: Designed to enhance indoor environments
- Size: A generous 15.75 inches in diameter for a substantial display
- Chain Length: A convenient approximate hanging length of 9.84 inches
- Plant Cascade: Foliage drapes down to a striking 27.56 inches at its longest, with most plants hanging between 7.87 to 9.84 inches
- Ideal for business environments: Perfectly suited for cafes, event venues, and other commercial spaces where ambiance is key