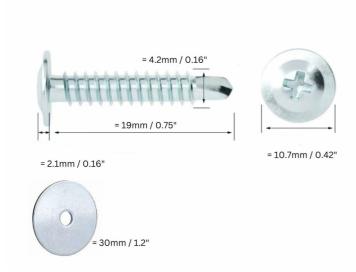

## Self Drilling Screws & Washers for Board Or Metal (Brick or Cement Board) 50 Pieces

Set of 50 (50 Washers & 50 Screws)

## Bulk Screw and Washer Set (Self Drilling) 50 Pieces

Introducing our 50-piece Self-Drilling Screws, perfect for both masonry and metal applications. Designed to simplify your installations, these screws are ideal for securely attaching artificial green wall panels to brick or cement board surfaces without pre-drilling. The sharp, self-tapping tips ensure a snug fit and easy penetration, making your projects quicker and more efficient. Durable and corrosion-resistant, these screws are suited for both indoor and outdoor use, providing a reliable solution for a variety of tasks. Whether you're a professional or a DIY enthusiast, these screws are a must-have for efficient and sturdy installations.