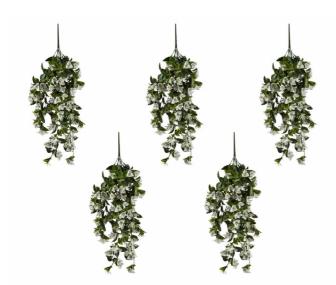

## (5 Pieces) Hanging White Artificial Bougainvillea Plant UV Resistant 30"

Size Maintenance & Cleaning Guide - PDF

## 5 x Plants

## **Artificial Bougainvillea Hanging Garland Bush (White)**

Discover the charm of our white artificial bougainvillea, a creation that masterfully mimics the natural beauty of real bougainvillea. Its striking luxury white flowers offer a vivid contrast to the rich green, UV-resistant faux leaves. This artificial bougainvillea comes without a pot, allowing for effortless hanging, seamless integration into green walls, or the crafting of unique floral arrangements.

## **Details of the Faux Bougainvillea:**

- Approximate Width: 11.8 to 15.7 inches
- · Care Instructions: Clean with cold water
- You will receive 5 hanging plant bushes