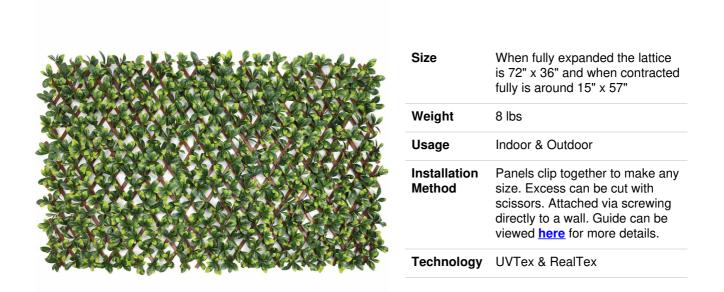

Instant Beautification

- Extremely dense and lifelike in appearance.
- High-quality UV engineered
- Fast Shipping

When fully expanded the lattice is 72" x 36" and when contracted fully is around 15" x 57" x