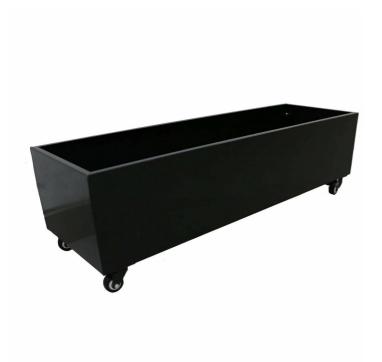

## **Black Metal Planter Medium + Wheels**

## Out of stock: Shipping around 20 January.

This elegant powder-coated black metal planter, measuring approximately 43.3 inches in length (external end to end), 13.8 inches in width, and 13 inches in height with wheels (9.8 inches without), is an ideal choice for both indoor and outdoor settings. It's specifically compatible with 40-inch-long hedges from the Designer Plants Artificial Hedge range. The planter's key selling points include:

- 1. **Versatility and Mobility**: Equipped with detachable wheels, this planter offers ease of movement and flexibility in placement, making it suitable for various spaces and design needs.
- 2. **Ease of Assembly and Transport**: Designed for simple assembly, the planter arrives in a flat-pack format, ensuring it's easily transported.
- 3. **Efficient Drainage Design**: The absence of a solid base allows for quick and efficient water drainage, making it an excellent choice for housing artificial hedges, while also ensuring longevity and maintenance ease.

These features, combined with its stylish design and durable construction, make the metal planter a practical and attractive choice for enhancing garden or indoor space.

The planter does not come with a base. Rather the faux hedge rests on the internal frame of the sides of the planter walls.